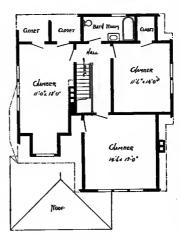

Design No. 2003

First Floor Plan

Second Floor Plan

#### Size: Width, 19 feet 10 inches; length, 38 feet, exclusive of porches

Blue prints consist of basement plan; first and second floor plans; front, two side elevations; wall sections and all necessary interior details. Specifications consist of about twenty pages of typewritten matter.

Full and complete working plans and specifications of this house will be furnished for \$5.00. Cost of this house is from about \$2,550,00 to about \$2,800.00, according to the locality in which it is built.